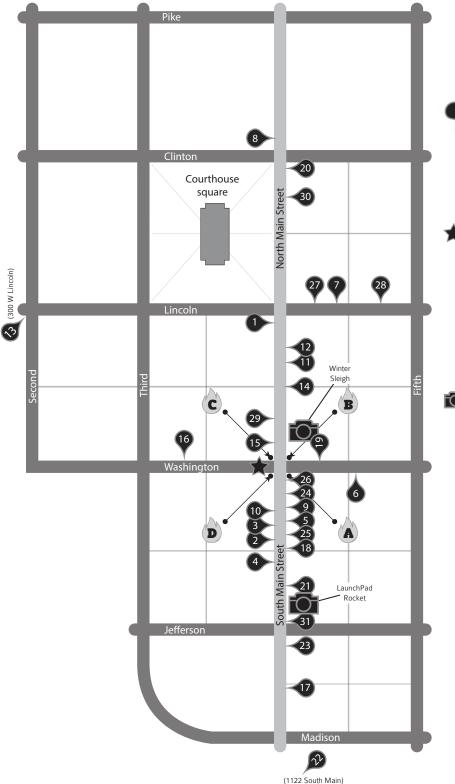

### 🔂 Can't Miss Photo-ops

A Winter Sleigh carved from 1800 pounds of ice sponsored by JoJo's Pretzels, Impulse Imagery, Tavi's Studio and Gallery, and The Papers, located on Main Street in front of JoJo's Pretzels.

LaunchPad Rocket carved from 1800 pounds of ice sponsored by Goshen Chamber of Commerce, Apex Climbing, Dovetail Projects, Energy Advice of Michiana, Eyedart Creative Studio, Kurtz Engineering, R3 Design, Venture International, and Zehr Construction located on Main Street in front of the Chamber building.

## ICE BLOCK LOCATIONS

| 1.  | 1st Source Bank                                                                     | 101 South Main           |
|-----|-------------------------------------------------------------------------------------|--------------------------|
| 2.  | Better World Books                                                                  | 215 South Main           |
| 3.  | Bryan Chris Photography                                                             | 213 South Main           |
| 4.  | Constant Spring                                                                     | 219 South Main           |
| 5.  | Cressy & Everett Real Estate                                                        | 210A South Main          |
| 6.  | Electric Brew                                                                       | 118 East Washington      |
| 7.  | Elkhart County GOP                                                                  | 115 East Lincoln         |
| 8.  | First State Bank of Middlebury                                                      | 201 North Main           |
| 9.  | Found                                                                               | 208 South Main           |
| 10  | Gateway Cellar Winery                                                               | 211 South Main           |
|     | Goshen Historical Society Museum                                                    | 124 South Main           |
| 12  | Goshen News                                                                         | 115 South Main           |
| 13  | INterra Credit Union                                                                | 300 W Lincoln            |
| 14  | Jeremy Stusman for Mayor & Working for Goshen Committee (double block)              | 118 South Main           |
| 15  | Kelly Jae's Cafe                                                                    | 133 South Main           |
| 16. | Kramer Appraisal Services $\$$ Century 21 Landmark; Barb Swartley, Christina Clauss | 119 West Washington      |
| 17. | Maple City Market                                                                   | 314 South Main           |
| 18  | Menno Travel Service                                                                | 210 South Main           |
| 19  | Mutual Bank                                                                         | Washington & Main        |
| 20  | Olympia Candy Kitchen                                                               | 136 North Main           |
| 21  | Shades by Wellington and Weddell                                                    | 224 South Main           |
| 22  | South Side Soda Shop                                                                | 1123 South Main          |
| 23  | Spacious Heart Yoga                                                                 | 302 South Main (Suite 1) |
| 24  | Ten Thousand Villages Goshen                                                        | 206 South Main           |
| 25  | The Exchange                                                                        | 212 South Main (Suite 4) |
| 26  | The Nut Shoppe                                                                      | 204 South Main           |
| 27. | Urban Gypsy & The Soapy Gnome                                                       | 111 East Lincoln         |
| 28  | Venturi                                                                             | 123 East Lincoln         |
| 29  | Woldruff's Footwear and Apparel                                                     | 129 South Main           |
| 30  | Yoder Ainlay Ulmer & Buckingham, LLP                                                | 130 North Main           |
| 31. | Fairhaven OB-GYN & Goshen Birth Center                                              | Main & Jefferson         |
|     |                                                                                     |                          |
|     | _                                                                                   |                          |

ICE TORCH SPONSORS

- A. Goshen College (double block)
- B. INterra Credit Union
- C. IU Health Goshen Hospital, Best Western, Troyer Foods (double block)
- D. Mayor Allan Kauffman & Carol Miller